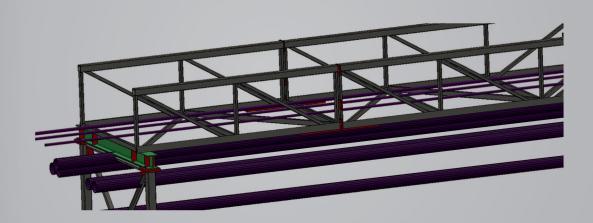

ENGINEERED TO FIT A WIDE VARIETY OF PIPE SIZES, TYPES AND CAN INTEGRATE CONVEYOR SUPPORT IF NEEDED

Mailing Address: 1145 5th Avenue SE Hutchinson, MN 55350

Warrior Mfg., LLC Ph: 320-587-5505 Fax: 320-587-3040 E-mail: sales@warriormfgllc.com

# **PIPERACK SYSTEMS**

MODEL 47" AND 60" HANDRAIL TRUSS FOR EXTENDED SPANS AND HEAVIER LOADS

BOX STYLE FOR THE LONGEST SPANS AND HEAVIEST LOADS. ACCOMMODATES MULTIPLE LEVELS AND CONFIGURATIONS