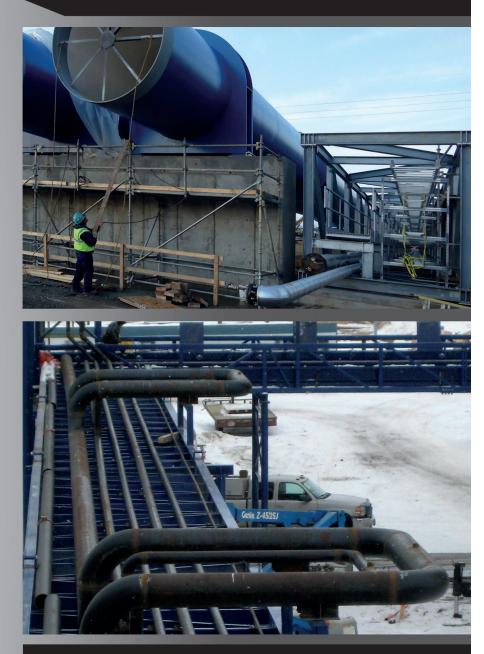

## INDUSTRIES SERVED

- Food Processing
- Water Treatment
- Renewable Fuels
- Natural Gas
- Chemical Refineries
- Oil & Gas Refineries

Warrior Piperack Systems provide the fastest and easiest installation which leads to reduced construction costs.

# **OPTIONS**

- Reduce your engineering time, procurement costs and labor expenses
- Standard widths to 12', custom widths upon request
- Designed to support any load/span combination
- Fabricated in 40' shop welded sections
- In-house engineering and detailing services to customize to your needs
- Quick assembly results in low installation costs
- Bent support structures built to specifications