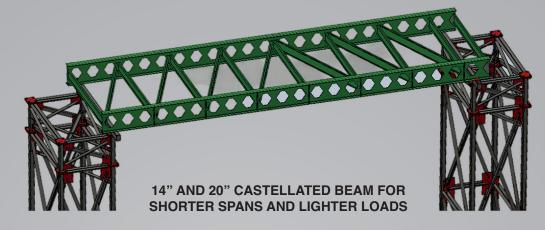

MODEL 47" AND 60" HANDRAIL TRUSS FOR EXTENDED SPANS AND HEAVIER LOADS

BOX STYLE FOR THE LONGEST SPANS AND HEAVIEST LOADS. ACCOMMODATES MULTIPLE LEVELS AND CONFIGURATIONS